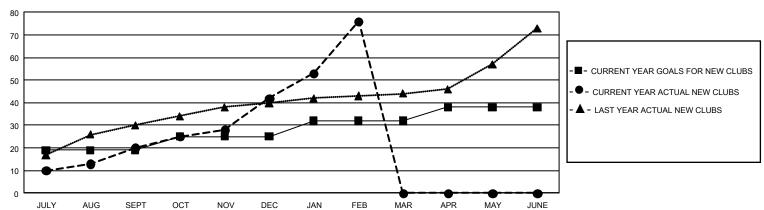

## GMT Constitutional Area 6, Group N

**GMT**: OPEN

REPORT DOES NOT INCLUDE CLUBS IN UNDISTRICTED AREAS.

| Clubs                                       |                |                |               | Members                                     |                         |                         |                                                    |  |
|---------------------------------------------|----------------|----------------|---------------|---------------------------------------------|-------------------------|-------------------------|----------------------------------------------------|--|
| RESULTS FOR 2019-2020                       |                |                |               | RESULTS FOR 2019-2020                       |                         |                         |                                                    |  |
| QUARTER                                     | NEW CLUB GOAL  | NEW CLUBS      | DROPPED CLUBS | QUARTER MEN                                 | MBER GROWTH NET<br>GOAL | MEMBER GROWTH<br>ACTUAL | DROPPED<br>MEMBERS ACTUAL<br>(including transfers) |  |
| JULY/AUG/SEPT<br>OCT/NOV/DEC<br>JAN/FEB/MAR | 57<br>18<br>21 | 20<br>22<br>34 | 3<br>34<br>6  | JULY/AUG/SEPT<br>OCT/NOV/DEC<br>JAN/FEB/MAR | 1,575<br>690<br>705     | 743<br>675<br>1,011     | 636<br>2,196<br>229                                |  |
| APR/MAY/JUNE                                | 18             | 0              | 0             | APR/MAY/JUNE                                | 630                     | 0                       | 0                                                  |  |