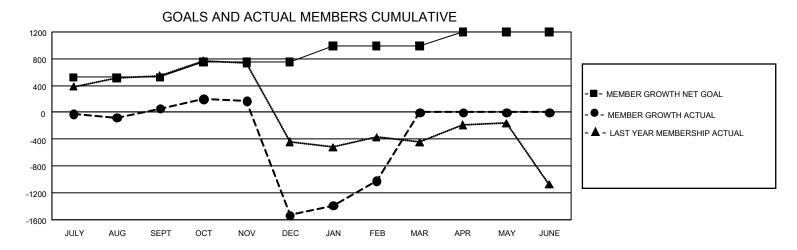

## GMT Constitutional Area 6, Group N

**GMT**: OPEN

REPORT DOES NOT INCLUDE CLUBS IN UNDISTRICTED AREAS.

| Clubs                                       |                |                |               | Members                                     |                         |                         |                                                    |  |
|---------------------------------------------|----------------|----------------|---------------|---------------------------------------------|-------------------------|-------------------------|----------------------------------------------------|--|
| RESULTS FOR 2019-2020                       |                |                |               | RESULTS FOR 2019-2020                       |                         |                         |                                                    |  |
| QUARTER                                     | NEW CLUB GOAL  | NEW CLUBS      | DROPPED CLUBS | QUARTER MEN                                 | MBER GROWTH NET<br>GOAL | MEMBER GROWTH<br>ACTUAL | DROPPED<br>MEMBERS ACTUAL<br>(including transfers) |  |
| JULY/AUG/SEPT<br>OCT/NOV/DEC<br>JAN/FEB/MAR | 57<br>18<br>21 | 20<br>22<br>34 | 3<br>34<br>6  | JULY/AUG/SEPT<br>OCT/NOV/DEC<br>JAN/FEB/MAR | 1,575<br>690<br>705     | 743<br>675<br>1,011     | 636<br>2,196<br>229                                |  |
| APR/MAY/JUNE                                | 18             | 0              | 0             | APR/MAY/JUNE                                | 630                     | 0                       | 0                                                  |  |